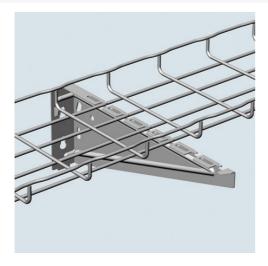

## Cablofil FAS UNIVERSAL WALL BRACKET-PAINTED (4H,18W)

Part No. 944937

Cablofil Wiremesh Cable Tray concept based upon performance, safety and economy