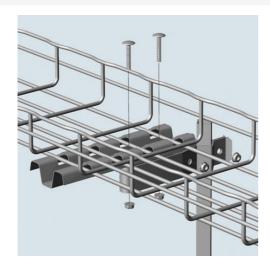

## Cablofil UFCN150GC - UNDER FLOOR CLAMP-HOT DIPPED FASP150 [945150] Part No. 945150

Cablofil Wiremesh Cable Tray concept based upon performance, safety and economy