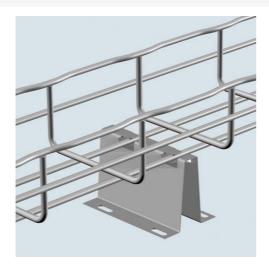

## Cablofil UNDER FLOOR SUPPORT STAND-PAINTED (4H,6W)

Part No. 945153

Cablofil Wiremesh Cable Tray concept based upon performance, safety and economy