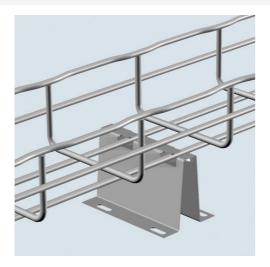

## Cablofil UNDER FLOOR SUPPORT STAND-PAINTED (4H,6W)

Part No. 945153

Cablofil Wiremesh Cable Tray concept based upon performance, safety and economy