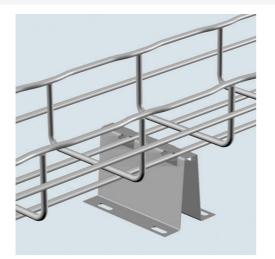

Cablofil **UNDER FLOOR SUPPORT STAND-PAINTED (4H,18W)** Part No. 945156

Cablofil Wiremesh Cable Tray concept based upon performance, safety and economy