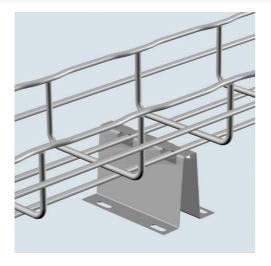

## Cablofil UNDER FLOOR SUPPORT STAND-PAINTED (6D,12W)

Part No. 945159

Cablofil Wiremesh Cable Tray concept based upon performance, safety and economy