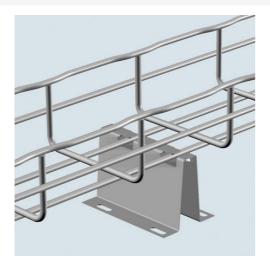

## Cablofil UNDER FLOOR SUPPORT STAND-PAINTED (6D,12W)

Part No. 945159

Cablofil Wiremesh Cable Tray concept based upon performance, safety and economy