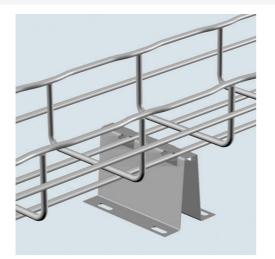

Cablofil **UNDER FLOOR SUPPORT STAND-PAINTED (8D,18W)** Part No. 945161

Cablofil Wiremesh Cable Tray concept based upon performance, safety and economy