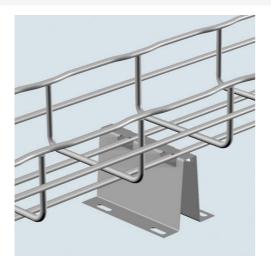

## Cablofil UNDER FLOOR SUPPORT STAND-PAINTED (8D,20W)

Part No. 945162

Cablofil Wiremesh Cable Tray concept based upon performance, safety and economy