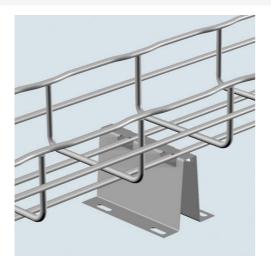

## Cablofil UNDER FLOOR SUPPORT STAND-PAINTED (12D,8W)

Part No. 945165

Cablofil Wiremesh Cable Tray concept based upon performance, safety and economy