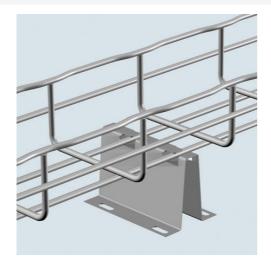

## Cablofil UNDER FLOOR SUPPORT STAND-PAINTED (12D,12W)

Part No. 945167

Cablofil Wiremesh Cable Tray concept based upon performance, safety and economy; three qualities which make Cablofil Wiremesh Cable Tray system preferred by installers. Cablofil adapts to the most complex configurations, and its structure gives maximum strength for minimum weight. The ease of creating fittings, carried out on site, as well as the wide range of unique and universal accessories gives complete freedom in routing combined with exceptionally fast installation.

## Features & Benefits

Raises cable pathway within easy reach of floor openings.

Installs quickly patented FAS locking tabs require no additional hardware to secure tray.

Slotted mounting holes allow for quick attachment to floor deck.

Supports tray independently of raised floor systems.