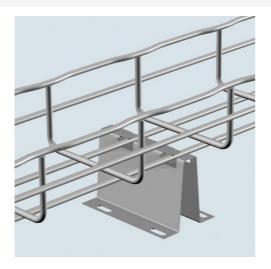

## Cablofil UNDER FLOOR SUPPORT STAND-PAINTED (12D,20W)

Part No. 945170

Cablofil Wiremesh Cable Tray concept based upon performance, safety and economy