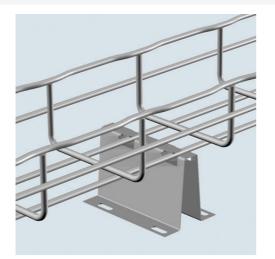

Cablofil **UNDER FLOOR SUPPORT STAND-PAINTED (12D,20W)** Part No. 945170

Cablofil Wiremesh Cable Tray concept based upon performance, safety and economy