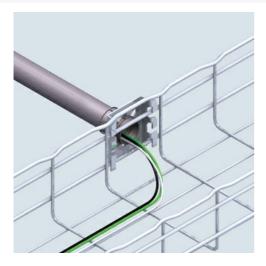

## Cablofil 1 1/2" HANG-ON CONDUIT ATTACHMENT-HOTDIPPED

Part No. 945183

Cablofil Wiremesh Cable Tray concept based upon performance, safety and economy