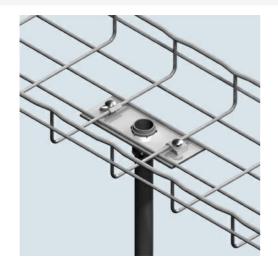

Cablofil **1 1/2 INCH CONDUIT CLAMP KIT - WHITE (1D,,2W,,5L) [945189]** Part No. 945189

Cablofil Wiremesh Cable Tray concept based upon performance, safety and economy