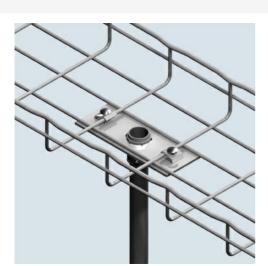

## Cablofil 1 1/4 INCH CONDUIT CLAMP KIT-BLACK(1D,,2W,,5L) [945191] Part No. 945191

Cablofil Wiremesh Cable Tray concept based upon performance, safety and economy