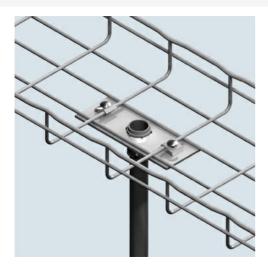

## Cablofil 2" BOLT-ON CONDUIT CLAMP KIT-HOTDIPPED

Part No. 945193

Cablofil Wiremesh Cable Tray concept based upon performance, safety and economy