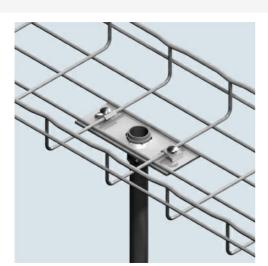

## Cablofil 2 INCH CONDUIT CLAMP KIT - BLACK (1D,,2W,,5L) [945194] Part No. 945194

Cablofil Wiremesh Cable Tray concept based upon performance, safety and economy