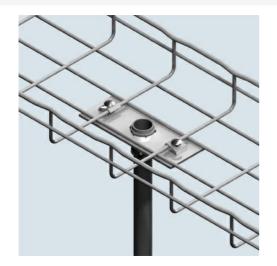

Cablofil 2 INCH CONDUIT CLAMP KIT - BLACK (1D,,2W,,5L) [945194] Part No. 945194

Cablofil Wiremesh Cable Tray concept based upon performance, safety and economy