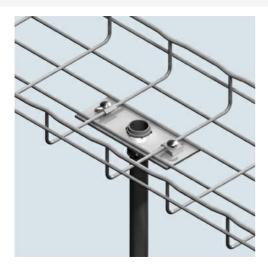

## Cablofil 2 1/2" BOLT-ON CONDUIT CLAMP KIT-HOTDIPPED

Part No. 945196

Cablofil Wiremesh Cable Tray concept based upon performance, safety and economy