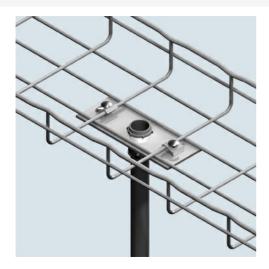

## Cablofil **2 1/2 INCH CONDUIT CLAMP KIT - BLACK (1D,,2W,,5L) [945197]** Part No. 945197

Cablofil Wiremesh Cable Tray concept based upon performance, safety and economy