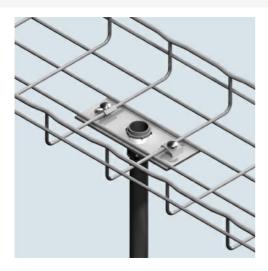

## Cablofil 2 1/2 INCH CONDUIT CLAMP KIT - WHITE (1D,,2W,,5L) [945198] Part No. 945198

Cablofil Wiremesh Cable Tray concept based upon performance, safety and economy