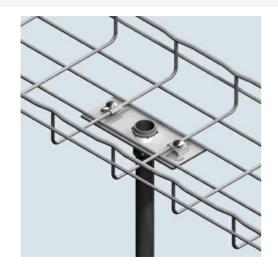

## Cablofil 2 1/2 INCH CONDUIT CLAMP KIT - WHITE (1D,,2W,,5L) [945198] Part No. 945198

Cablofil Wiremesh Cable Tray concept based upon performance, safety and economy