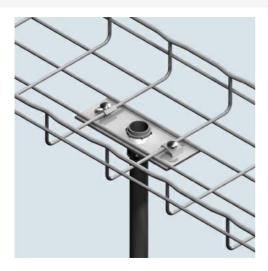

## Cablofil 3 1/2 INCH CONDUIT CLAMP KIT- BLACK (1D,,2W,,5L) [945200] Part No. 945200

Cablofil Wiremesh Cable Tray concept based upon performance, safety and economy