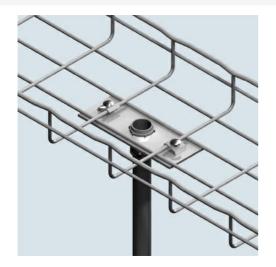

Cablofil **3" BOLT-ON CONDUIT CLAMP KIT-HOTDIPPED** Part No. 945203

Cablofil Wiremesh Cable Tray concept based upon performance, safety and economy