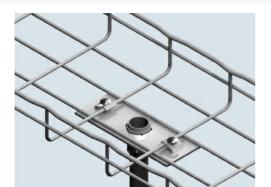

## Cablofil 3 INCH CONDUIT CLAMP KIT - BLACK (1D,,2W,,5L) [945204] Part No. 945204

Cablofil Wiremesh Cable Tray concept based upon performance, safety and economy