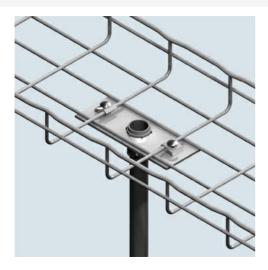

## Cablofil 3 INCH CONDUIT CLAMP KIT - WHITE (1D,,2W,,5L) [945205] Part No. 945205

Cablofil Wiremesh Cable Tray concept based upon performance, safety and economy