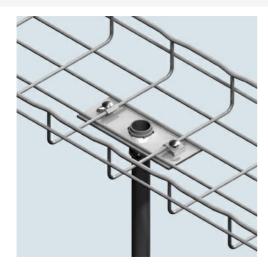

## Cablofil 4-ON "BOLTCONDUIT CLAMP KIT-BLACK

Part No. 945207

Cablofil Wiremesh Cable Tray concept based upon performance, safety and economy