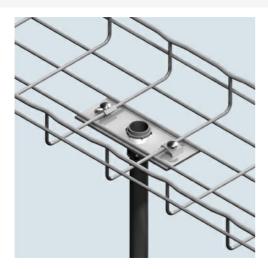

## Cablofil 4 INCH CONDUIT CLAMP KIT - WHITE (1D,,2W,,5L) [945208] Part No. 945208

Cablofil Wiremesh Cable Tray concept based upon performance, safety and economy