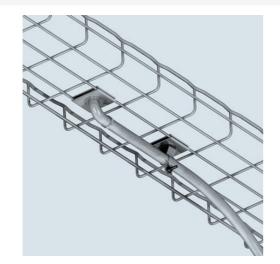

## Cablofil 1 1/4" EMT FITTING CONDUIT ATTACH (10 PCS) Part No. 945209

Cablofil Wiremesh Cable Tray concept based upon performance, safety and economy; three qualities which make Cablofil Wiremesh Cable Tray system preferred by installers. Cablofil adapts to the most complex configurations, and its structure gives maximum strength for minimum weight. The ease of creating fittings, carried out on site, as well as the wide range of unique and universal accessories gives complete freedom in routing combined with exceptionally fast installation.

## Features & Benefits

| Secures conduit to Cablofil tray.                                         | For Bottom Mounting - works with all Cablofil tray. For Side Mounting - works only with CF 105 and CF 150 tray series. |
|---------------------------------------------------------------------------|------------------------------------------------------------------------------------------------------------------------|
| CE 40 CC attaches 1/2'' to 1-1/4'' conduit diameters.                     | CH Kit secures 1/2'' to 4'' conduit diameters.                                                                         |
| CH Kit includes: two CE 40 washers, one EZ BN 1/4 and one Conduit Hanger. |                                                                                                                        |