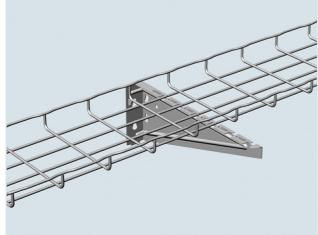

## Cablofil FASUCB150BL FAS UNIVERSAL BRACKET 945369

Part No. 945369

Cablofil Wiremesh Cable Tray concept based upon performance, safety and economy; three qualities which make Cablofil Wiremesh Cable Tray system preferred by installers. Cablofil adapts to the most complex configurations, and its structure gives maximum strength for minimum weight. The ease of creating fittings, carried out on site, as well as the wide range of unique and universal accessories gives complete freedom in routing combined with exceptionally fast installation.

## Features & Benefits

Use for tray support in under floor application in combination with EDF Rail. Use patented locking tabs on FAS U to secure tray without additional hardware. Supports wider tray and heavier loads than FAS L. FAS U snaps directly into EDF rail.