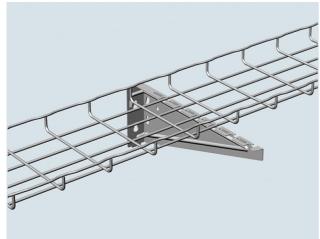

## Cablofil FASUCB300BL FAS UNIVERSAL BRACKET 945375

Part No. 945375

Cablofil Wiremesh Cable Tray concept based upon performance, safety and economy; three qualities which make Cablofil Wiremesh Cable Tray system preferred by installers. Cablofil adapts to the most complex configurations, and its structure gives maximum strength for minimum weight. The ease of creating fittings, carried out on site, as well as the wide range of unique and universal accessories gives complete freedom in routing combined with exceptionally fast installation.

## Features & Benefits

Use for tray support in under floor application in combination with EDF Rail. Use patented locking tabs on FAS U to secure tray without additional hardware. Supports wider tray and heavier loads than FAS L. FAS U snaps directly into EDF rail.