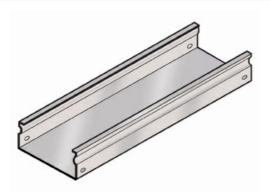

## Cablofil TROUGH - BLACK (2D,12W,120L)

Part No. 960003

Cablofil Fiber Trough utilizes high strength steel components to provide the strength and durability required to manage fiber cabling requirements in the most demanding data center environments.

## Features & Benefits

Strong corrosion resistant steel construction.

Unique Design: allows cover to snap on.

Rolled Edge: for cable protection.

18 gage steel (t).