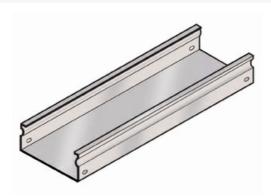

## Cablofil TROUGH - BLACK (4D,12W,120L)

Part No. 960006

Cablofil Fiber Trough utilizes high strength steel components to provide the strength and durability required to manage fiber cabling requirements in the most demanding data center environments.

## Features & Benefits

Strong corrosion resistant steel construction.

Unique Design: allows cover to snap on.

Rolled Edge: for cable protection.

18 gage steel (t).