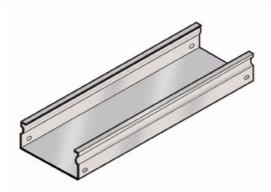

## Cablofil TROUGH - BLACK (4D,24W,120L)

Part No. 960008

Cablofil Fiber Trough utilizes high strength steel components to provide the strength and durability required to manage fiber cabling requirements in the most demanding data center environments.

## Features & Benefits

Strong corrosion resistant steel construction.

Yes

Unique Design: allows cover to snap on.

Rolled Edge: for cable protection.

18 gage steel (t).