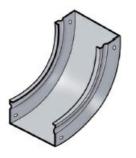

Cablofil **TROUGH VERT IN 2x2 - BLACK** Part No. 960040

Cablofil Fiber Trough utilizes high strength steel components to provide the strength and durability required to manage fiber cabling requirements in the most demanding data center environments.