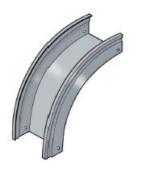

Cablofil **TROUGH VERT OUT 4x8 - BLACK** Part No. 960054

High strength steel components to provide the strength and durability required to manage cabling requirements in the most demanding environments. For Cablofil Fiber Trough and V-Trough systems.