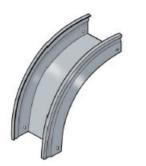

## Cablofil **TROUGH VERT OUT 4x20 - BLACK** Part No. 960056

High strength steel components to provide the strength and durability required to manage cabling requirements in the most demanding environments. For Cablofil Fiber Trough and V-Trough systems.