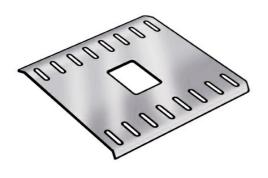

Cablofil TROUGH ALIGNMENT PLATE 20 TO 24W - BLACK Part No. 960143

High strength steel components to provide the strength and durability required to manage cabling requirements in the most demanding environments. For Cablofil Fiber Trough and V-Trough systems.

## Features & Benefits

Hardware included. Helps maintain trough bottom alignment with heavy cable loads.