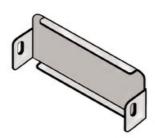

## Cablofil TROUGH BLIND END 4x12 - BLACK

Part No. 960161

High strength steel components to provide the strength and durability required to manage cabling requirements in the most demanding environments. For Cablofil Fiber Trough and V-Trough systems.