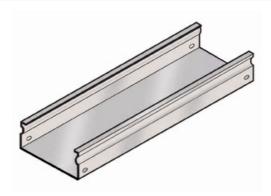

## Cablofil FiberTrough Straight-WHITE (2H, 8W)

Part No. 960579

Cablofil Fiber Trough utilizes high strength steel components to provide the strength and durability required to manage fiber cabling requirements in the most demanding data center environments.

## Features & Benefits

Strong corrosion resistant steel construction.

Unique Design: allows cover to snap on.

Rolled Edge: for cable protection.

18 gage steel (t).