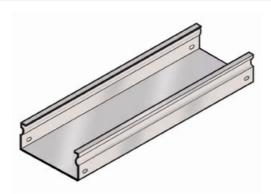

## Cablofil FiberTrough Straight-WHITE (4H, 20W)

Part No. 960584

Cablofil Fiber Trough utilizes high strength steel components to provide the strength and durability required to manage fiber cabling requirements in the most demanding data center environments.

## Features & Benefits

Strong corrosion resistant steel construction.

Unique Design: allows cover to snap on.

Rolled Edge: for cable protection.

18 gage steel (t).