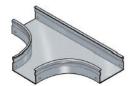

## Cablofil Trough Tee WHITE (4H, 24W)

Part No. 960643

## Features & Benefits

| Strong corrosion- | resistant steel. | Rolled edge: | for cable protection. |
|-------------------|------------------|--------------|-----------------------|
|                   |                  |              |                       |

Tool-less, snap on design. 18 gage steel.