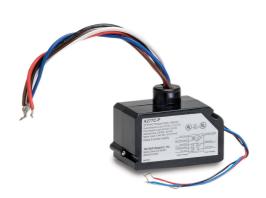

## Wattstopper Power Pack, 120 VAC, 8A N/O, 5 A N/C, 100 mA

Part No. A120C-P

WattStopper has several power packs and power supplies that fill the needs of a variety of special applications. These products help to make lighting control installations more cost efficient and flexible.