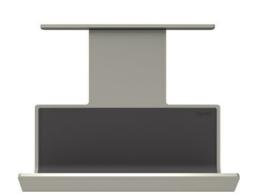

# adorne Collection Discontinued - adorne® Mobile Phone Cradle

Part No. AAPCTM4

No more mess! Keep your mobile phone clean (but still accessible) and your counters clutter-free, with this cradle designed for smartphones.

### Features & Benefits

Perfect for eliminating countertop clutter and creating a more functional kitchen counter space

Attaches anywhere along the modular track to allow the most convenient cradle placement for your space

Pair with an adorne USB Outlet Module to easily charge smartphone Installs in a minute or less. Add or remove easily with while docked

the module tool included in your purchase

Designed for use with the adorne Under-Cabinet Lighting and Power System only. Exclusively fits onto the adorne Modular Track