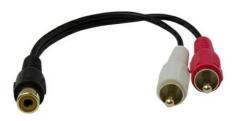

On-Q Discontinued - RCA Male to 2 Male Y-Adapter, 6-in Part No. AC2702BK

This flexible adapter can be used to send a single stereo channel to more than one device. Additionally, it transitions monoaural audio to be played through both the right and left channel of a stereo amplifier. Available in 6 feet, 12 feet and 25 fee