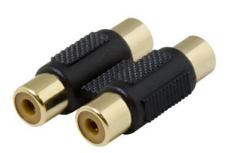

On-Q Discontinued - RCA Coupler Pair Part No. AC2704BK

Extend the length of any stereo RCA cable with this RCA pair coupler. Gold contacts ensure you minimize signal degradation when connecting two RCA cables. Available in 6 feet, 12 feet and 25 feet.

## Features & Benefits

In-wall, CMG/CL3/FT4 Tri-Rated jacket Gold contacts maximize signal integrity between connections