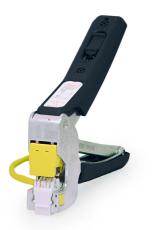

On-Q Quick Connect Punch and Go Tool Part No. AC3400

Seat and terminate all wires at once with a squeeze of the handle.

## Features & Benefits

Seat and cut all wires at once with a squeeze of the handle No more compromised

No more compromised connections or wasted jacks.

Never again punch into the palm of your hand or through drywall. The AC3400 is for use exclusively with our new line of WP3475, WP3476 and WP346A Quick Connect jacks.