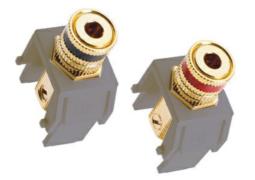

adorne Collection Discontinued - adorne® Speaker Binding Posts, Black Part No. ACABPM1

Keystone insert to support single speaker connection.