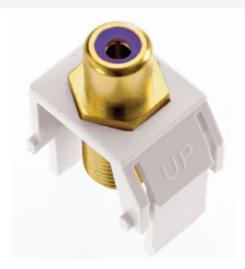

# adorne Collection Discontinued - adorne® Subwoofer RCA to F-Connector, White Part No. ACPRCAFW1

Keystone insert to enable a subwoofer-to-home-theater connection.